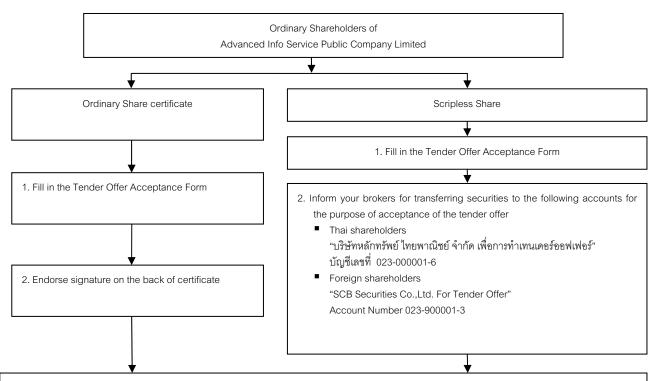

## Tender Offer Acceptance Procedure and Forms

- 3.1 Tender Offer Acceptance Procedure
- 3.2 Tender Offer Acceptance Form
- 3.3 Form for Declaration of Cost of Tendered Shares (For foreign juristic person who does not carry on business in Thailand)
- 3.4 Power of Attorney for Tender Offer Acceptance

#### Tender Offer Acceptance Procedures

- 3. Enclose the following documents with certified true copy
  - 1) Thai Individual
    - 1.1 A certified copy of ID Card or A copy of Civil Servant ID Card or A copy of State Enterprise Employee Card
    - 1.2 A certified copy of house registration (only in case of using Civil Servant ID Card or State Enterprise Employee Card
  - 2) Foreign Individual

#### In case of securities holder's authorized representative

- 1. Original Power of Attorney for Tender Offer Acceptance affixed with Baht 30 stamp duty.
- 2. Certified copy of identification documents of the securities holder and authorized representative as specify above

4. Submit all documents to

Khun Krishya Tangbunjerdkul or Khun Monchai Sittichoksiri SCB Securities Company Limited,
130-132 Sindhorn Tower 3, 20<sup>th</sup> Floor, Wireless Rd. Bangkok 10330 Tel: 0-2686-2000 Ext 2334 or 2326 Fax: 0-2263-3810

Or the Broker where the Offeree's securities are deposited, who then will collect all documents
and further submit to SCB Securities Company Limited.