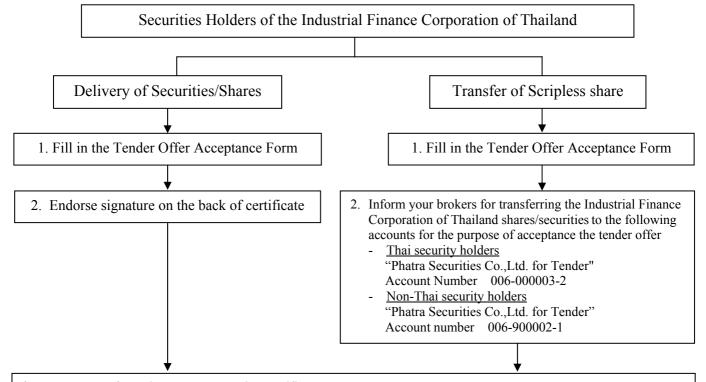

# **Tender Offer Acceptance Procedure**

USSบัดเว็บดุนอุตสาหกรรมแห่งประเทศไทย
IFCT The Industrial Finance Corporation of Thailand

#### 3. Enclose the following documents with certified true copy

#### 1. Thai Individual

A copy of ID Card or

A copy of Civil Servant ID Card or

A copy of State Enterprise Employee No.

A copy of house registration

#### 2 Foreign Individual

A copy of Passport or A copy of Alien Certificate

# 3 Thai Juristic Person

- 3.1 A copy of Company Affidavit
  Issued by MOC not exceeding 1 year
- 3.2 Documents stated in No. 1 or 2 of the director who is duly authorized by the company to certify true Copy of document in 3.1 above.

#### 4. Foreign Juristic Person

- 4.1 A copy of Certificate of Company Incorporation, Memorandum of Association and Company Affidavit which is not exceeding 1 year.
- 4.2 Documents stated in No. 1 or 2 of the director who is duly authorized by the company to certify true copy of documents in 4.1 above.

Documents in 4.1 and 4.2 required to certify signatures by a Notary Public officer and the consulate, which is not exceeding 1 year.

#### In case of security holders' authorized representative

- 1. Power of Attorney affixed with Baht 10 of the duty stamp
- 2. Certified copy of identification documents of the authorized representative and security holder.

Khun Jareug Kumpeerakit / Khun Orachorn Chanapokakul/ Khun Rungrat Sriniratsai
Equity and Debt Operation Division
Phatra Securities Company Limited
252/6 Muang Thai-Phatra Office Tower1, Fl 6
Ratchadaphisek Road, Huaykwang, Bangkok 10320
Tel (66) 2305-9379, 2305-9390, 2305-9345
Fax 0-2275-2282

(Or send to your broker that you have the trading account)